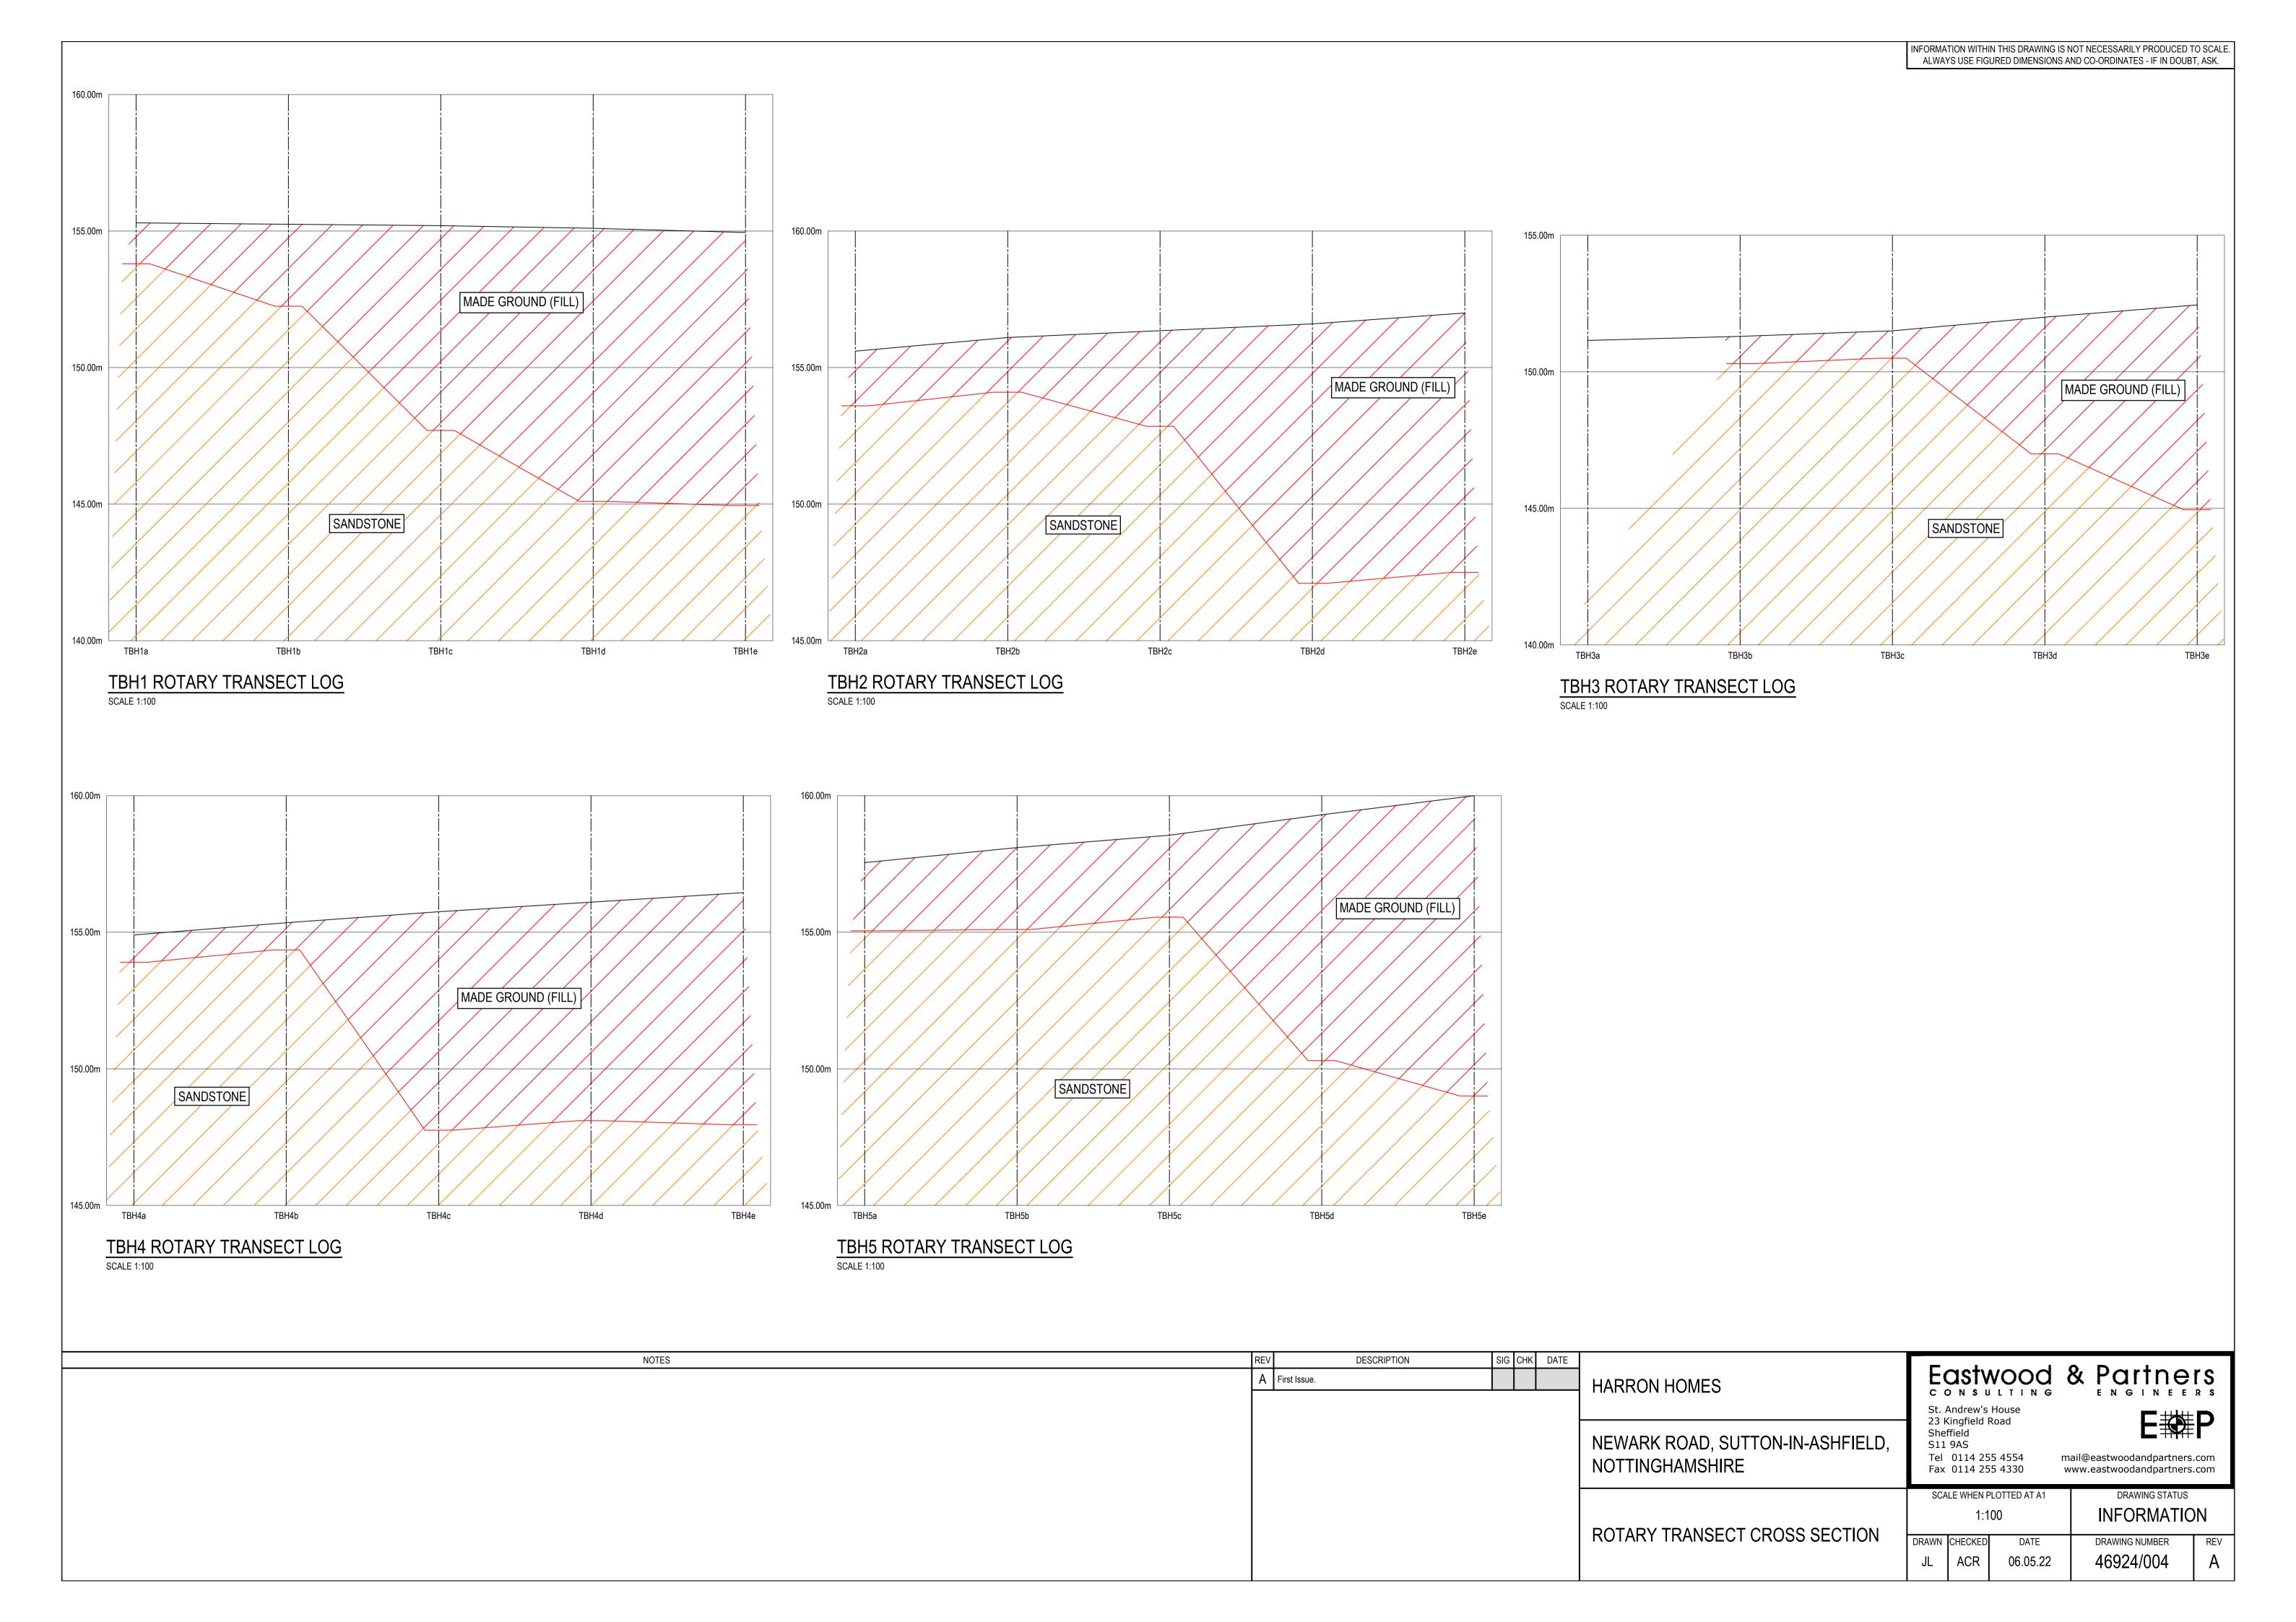

• email: Planning – <u>planning.admin@ashfield.gov.uk</u>

| Ea      | ISTW<br>N S U    | /OOC                | <b>18</b> P | artne                | rs<br>Rs     |              |        |          |                            | Borehole No.  RBH03                                            |
|---------|------------------|---------------------|-------------|----------------------|--------------|--------------|--------|----------|----------------------------|----------------------------------------------------------------|
| Project | Name             |                     |             |                      |              | Projec       | t No.  |          | 4544045 0504001            | Sheet 1 of 1<br>Hole Type                                      |
| Newark  | Road             | Cui                 | ton-in-A    | obfield              |              | 46924        |        | Co-ords: | 451461E - 358460N          | RO                                                             |
| Locatio | n:               | Su                  | llon-in-A   | sniieid              |              |              |        | Level:   | 154.40                     | Scale<br>1:100                                                 |
| Client: |                  | На                  | rron Hor    | nes Limited          |              |              |        | Dates:   | 25/03/2022                 | Logged By<br>ACR                                               |
| Well    | Water<br>Strikes | Sample<br>Depth (m) | and In S    | Situ Testing Results | Depth<br>(m) | Level<br>(m) | Legend | <u> </u> | Stratum Description        | •                                                              |
|         |                  |                     | Type        | Results              | 7.50         | 146.9<br>0   |        | NDSTONE. | End of Borehole at 15.000m | -1<br>-1<br>-1<br>-1<br>-1<br>-1<br>-1<br>-1<br>-1<br>-1<br>-1 |
| - 1     | - 1              |                     | I I V D C I | resuits              |              |              |        |          |                            |                                                                |